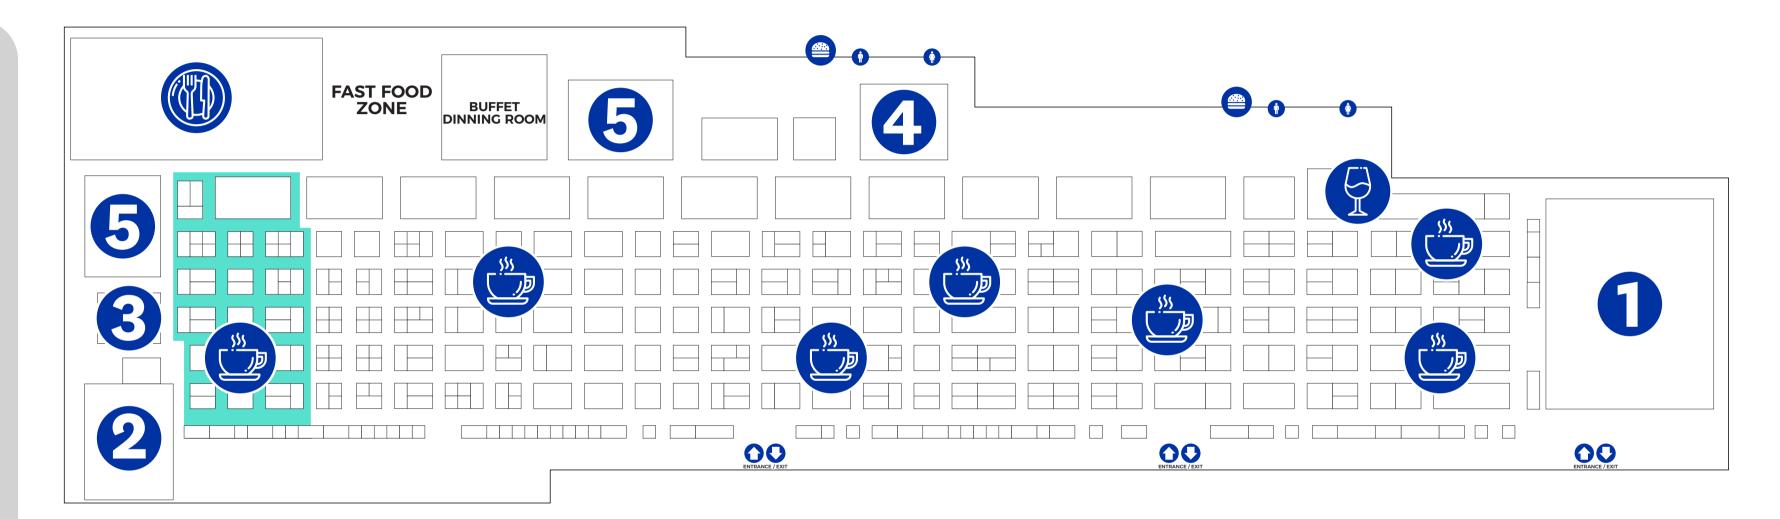

### EXHIBITION ZONE MAP

#### **EXHIBITION AREAS**

#### GET TO KNOW OUR EXHIBITION ZONES

- SUMMIT
  An exclusive training forum in **Logistics and Supply Chain** available for Golden Pass holders. The highest-profile event. (Paid event)
- 3 FOREIGN LOUNGE **FOREIGN TRADE**

A place with drinks and snacks where you can interact with the highest profiles of foreign trade and cargo.

- FREE LOGISTICS TALKS
  More than 45 technical, "non-commercial" conferences with free access
- Dining room

Share a meal and connect with other Golden Pass holders

**Coffee Breaks** 

Free coffee stations on the show floor

POREIGN TRADE **AUDITORIUM** 

> Conferences specialized in foreign trade and cargo in alliance with ANIERM

**ANTP TRANSPORT AUDITORIUM** 

> Specialized conferences in transport in alliance with ANTP

**FOREIGN TRADE AND CARGO AREA** 

#### Lounge

Networking with top-tier clients in a social atmosphere with drinks and snacks