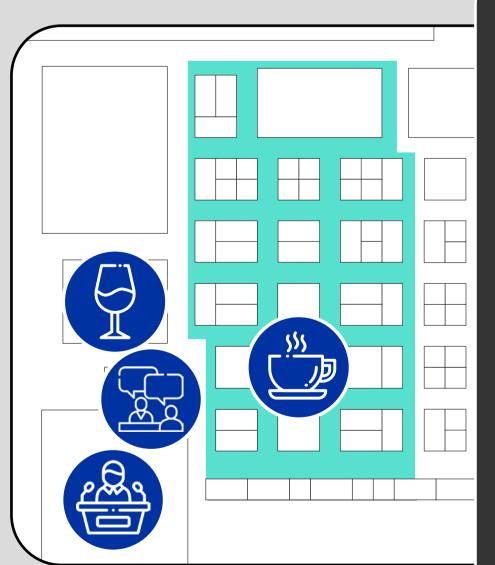

#### GET TO KNOW OUR EXHIBITION ZONES

- SUMMIT
  An exclusive training forum in **Logistics and Supply Chain** available for Golden Pass holders. The highest-profile event. (Paid event)
- 3 FOREIGN LOUNGE **FOREIGN TRADE**

A place with drinks and snacks where you can interact with the highest profiles of foreign trade and cargo.

- FREE LOGISTICS TALKS
  More than 45 technical, "non-commercial" conferences with free access
- Dining room

Share a meal and connect with other Golden Pass holders

**Coffee Breaks** 

Free coffee stations on the show floor

POREIGN TRADE **AUDITORIUM** 

> Conferences specialized in foreign trade and cargo in alliance with ANIERM

**ANTP TRANSPORT AUDITORIUM** 

> Specialized conferences in transport in alliance with ANTP

**FOREIGN TRADE AND CARGO AREA** 

#### Lounge

Networking with top-tier clients in a social atmosphere with drinks and snacks